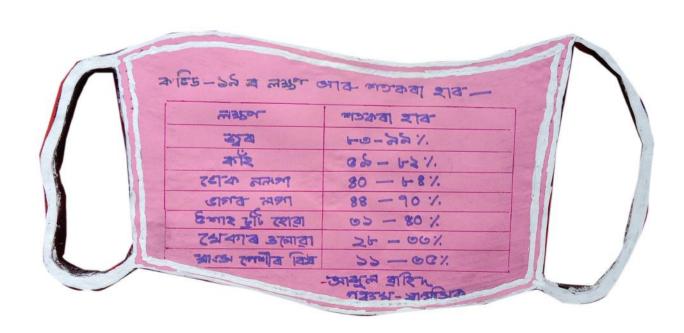

\* Covid-10 Tengriss Tears are and 
Ced tengre asserted 3 refrect control
Ced tengre asserted 3 refrect control
Ced tengre asserted 3 refrect control
A ced tengre asserted 3 refrect control
A ced tengre are are reserved to the properties of the ced control
A control of the ced centure for Disase control
A Nederal centure for Disase control-